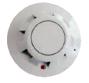

## Staircase 24V SHEV-set

- 01. dome rooflight, openable with SHEV motor opener 24V (spindle drive)
- 02. alternative to 01:
- SHEV motor opener 24V (chain drive)
- 03. SHEV motor central 24V
- 04. SHEV DIN secondary switch
- 05. SHEV DIN main release switch06. ventilation rotary switch
- 07. smoke detector
- 08. Air intake opening: casement with chain drive 24V
- 09. alternative to 08: door with locking device as "manual air intake"
- 10. wind/rain sensor
- 11. alternative to 10: SMARTCONTROL AIR 24V consisting of:
- lla. control unit and
- 11b. weather station