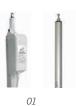

## Staircase 24V SHEV-set

- 01. dome rooflight, openable with SHEV motor opener 24V (spindle drive)
- 02. alternative to 01:
- SHEV motor opener 24V (chain drive)
- 03. SHEV motor central 24V
- 04. SHEV DIN secondary switch
- 05. SHEV DIN main release switch06. ventilation rotary switch
- 07. smoke detector
- 08. Air intake opening: casement with chain drive 24V
- 09. alternative to 08: door with locking device as "manual air intake"
- 10. wind/rain sensor
- 11. alternative to 10: SMARTCONTROL AIR 24V consisting of:
- lla. control unit and
- 11b. weather station