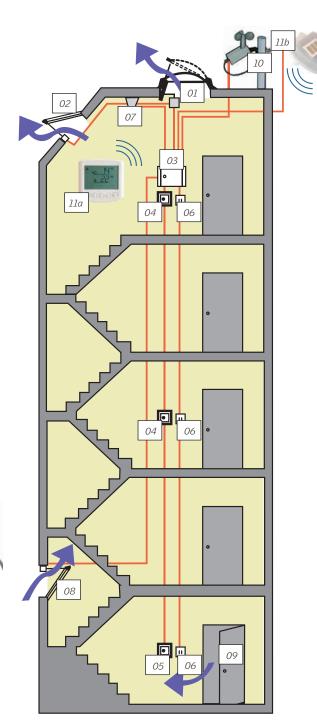

## Staircase 24V SHEV-set

- 01. dome rooflight, openable with SHEV motor opener 24V (spindle drive)
- 02. alternative to 01:
- SHEV motor opener 24V (chain drive)
- 03. SHEV motor central 24V
- 04. SHEV DIN secondary switch
- 05. SHEV DIN main release switch06. ventilation rotary switch
- 07. smoke detector
- 08. Air intake opening: casement with chain drive 24V
- 09. alternative to 08: door with locking device as "manual air intake"
- 10. wind/rain sensor
- 11. alternative to 10: SMARTCONTROL AIR 24V consisting of:
- lla. control unit and
- 11b. weather station