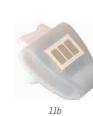

## Staircase 24V SHEV-set

- 01. dome rooflight, openable with SHEV motor opener 24V (spindle drive)
- 02. alternative to 01:
- SHEV motor opener 24V (chain drive)
- 03. SHEV motor central 24V
- 04. SHEV DIN secondary switch
- 05. SHEV DIN main release switch06. ventilation rotary switch
- 07. smoke detector
- 08. Air intake opening: casement with chain drive 24V
- 09. alternative to 08: door with locking device as "manual air intake"
- 10. wind/rain sensor
- 11. alternative to 10: SMARTCONTROL AIR 24V consisting of:
- lla. control unit and
- 11b. weather station