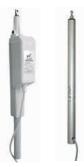

## Staircase 24V SHEV-set

- 01. dome rooflight, openable with SHEV motor opener 24V (spindle drive)
- 02. alternative to 01:
- SHEV motor opener 24V (chain drive)
- 03. SHEV motor central 24V
- 04. SHEV DIN secondary switch
- 05. SHEV DIN main release switch06. ventilation rotary switch
- 07. smoke detector
- 08. Air intake opening: casement with chain drive 24V
- 09. alternative to 08: door with locking device as "manual air intake"
- 10. wind/rain sensor
- 11. alternative to 10: SMARTCONTROL AIR 24V consisting of:
- lla. control unit and
- 11b. weather station