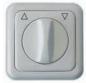

#### Ventilation function via

- ventilation switch
- connection of wind/rain sensor possible
- temperature dependent ventilation possible

## Staircase 24V SHEV-set

- 01. dome rooflight, openable with SHEV motor opener 24V (spindle drive)
- 02. alternative to 01:
- SHEV motor opener 24V (chain drive)
- 03. SHEV motor central 24V
- 04. SHEV DIN secondary switch
- 05. SHEV DIN main release switch06. ventilation rotary switch
- 07. smoke detector
- 08. Air intake opening: casement with chain drive 24V
- 09. alternative to 08: door with locking device as "manual air intake"
- 10. wind/rain sensor
- 11. alternative to 10: SMARTCONTROL AIR 24V consisting of:
- lla. control unit and
- 11b. weather station