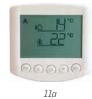

## Staircase 24V SHEV-set

- 01. dome rooflight, openable with SHEV motor opener 24V (spindle drive)
- 02. alternative to 01:
- SHEV motor opener 24V (chain drive)
- 03. SHEV motor central 24V
- 04. SHEV DIN secondary switch
- 05. SHEV DIN main release switch06. ventilation rotary switch
- 07. smoke detector
- 08. Air intake opening: casement with chain drive 24V
- 09. alternative to 08: door with locking device as "manual air intake"
- 10. wind/rain sensor
- 11. alternative to 10: SMARTCONTROL AIR 24V consisting of:
- lla. control unit and
- 11b. weather station