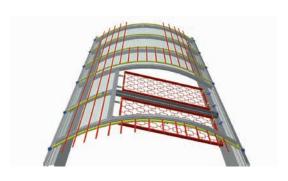

## Traffic route and flap protection VARIO-SAFEGUARD

- retrofittable, can be used to secure continuous rooflights through the eaves-side, using five aluminium bands spaced 150 mm apart
- attached to the eaves as a secondary system, with no effect on sealing or drainage
- Ideal for safety related refurbishments of continuous rooflights (VARIO-NORM, VARIO-THERM)
- fall-through protection (in eaves area) tested in accordance with GS-BAU-18:2015-02
- compatible with the LB-DDS flap protection system
- overall protection at the sides with ventilation and SHEV flaps
- · optional powder coating in standard RAL colours

## Dynamic fall-through protection system LB-DDS for continuous rooflight flaps

- retrofittable fall-through protection for continuous rooflight flaps to protect against falling accidents
  (e.g. during maintenance work on the SHEV device)
- fall-through protection tested in accordance with GS-BAU-18:2015-02 and DGUV test certificate
- special design ensures absorption of drop energy

Continuous rooflight with SHEV full flap permanently and fully effective protection ensured by VARIO-SAFEGUARD and LB-DDS

Continuous rooflight with SHEV lateral flap permanently and fully effective protection ensured by VARIO-SAFEGUARD and LB-DDS