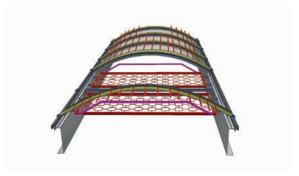

## Traffic route and flap protection VARIO-SAFEGUARD

- retrofittable, can be used to secure continuous rooflights through the eaves-side, using five aluminium bands spaced 150 mm apart
- attached to the eaves as a secondary system, with no effect on sealing or drainage
- Ideal for safety related refurbishments of continuous rooflights (VARIO-NORM, VARIO-THERM)
- fall-through protection (in eaves area) tested in accordance with GS-BAU-18:2015-02
- compatible with the LB-DDS flap protection system
- overall protection at the sides with ventilation and SHEV flaps
- · optional powder coating in standard RAL colours

## Product advantages of the securing concept VARIO-SAFEGUARD/LB-DDS

- permanent fall-through solution in eaves and SHEV flap areas, meeting all relevant regulations (including DIN 4426:2017-01, ASR A 2.1, DGUV Regulation 38 and DGUV Regulation 101-016)
- retrofitting to continuous rooflights can be carried out without removing glazing, ensuring quick and economic installation with minimal disruption to building occupants
- minimal influence on daylight transmission

## Dynamic fall-through protection system LB-DDS for continuous rooflight flaps

- retrofittable fall-through protection for continuous rooflight flaps to protect against falling accidents
  (e.g. during maintenance work on the SHEV device)
- fall-through protection tested in accordance with GS-BAU-18:2015-02 and DGUV test certificate
- special design ensures absorption of drop energy