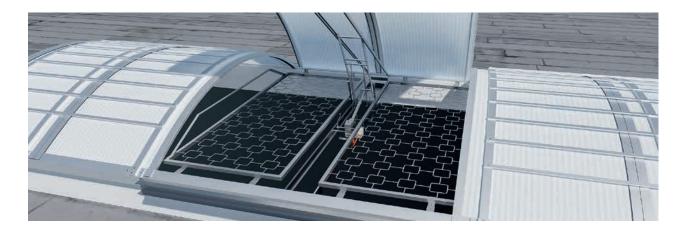

## Traffic route and flap protection VARIO-SAFEGUARD

- retrofittable, can be used to secure continuous rooflights through the eaves-side, using five aluminium bands spaced 150 mm apart
- attached to the eaves as a secondary system, with no effect on sealing or drainage
- Ideal for safety related refurbishments of continuous rooflights (VARIO-NORM, VARIO-THERM)
- fall-through protection (in eaves area) tested in accordance with GS-BAU-18:2015-02
- compatible with the LB-DDS flap protection system
- overall protection at the sides with ventilation and SHEV flaps
- · optional powder coating in standard RAL colours

## Dynamic fall-through protection system LB-DDS for continuous rooflight flaps

- retrofittable fall-through protection for continuous rooflight flaps to protect against falling accidents
  (e.g. during maintenance work on the SHEV device)
- fall-through protection tested in accordance with GS-BAU-18:2015-02 and DGUV test certificate
- special design ensures absorption of drop energy

Continuous rooflight with SHEV full flap permanently and fully effective protection ensured by VARIO-SAFEGUARD and LB-DDS

Continuous rooflight with SHEV lateral flap permanently and fully effective protection ensured by VARIO-SAFEGUARD and LB-DDS