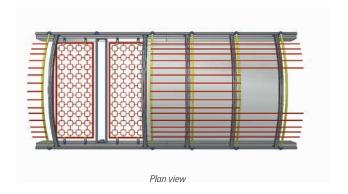

ing, ensuring quick and economic installation with minimal disruption to building occupants
- minimal influence on daylight transmission

### Requirements

- installation only by trained technicians
- annual testing/visual checks and documentation of protective effect are recommended

## Dynamic fall-through protection system LB-DDS for continuous rooflight flaps

- retrofittable fall-through protection for continuous rooflight flaps to protect against falling accidents
  (e.g. during maintenance work on the SHEV device)
- fall-through protection tested in accordance with GS-BAU-18:2015-02 and DGUV test certificate
- special design ensures absorption of drop energy



Continuous rooflight with SHEV full flap permanently and fully effective protection ensured by VARIO-SAFEGUARD and LB-DDS





Continuous rooflight with SHEV lateral flap permanently and fully effective protection ensured by VARIO-SAFEGUARD and LB-DDS



Plan view