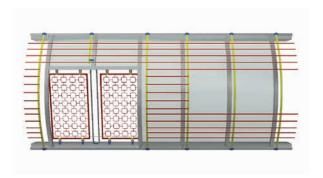

## Traffic route and flap protection VARIO-SAFEGUARD

- retrofittable, can be used to secure continuous rooflights through the eaves-side, using five aluminium bands spaced 150 mm apart
- attached to the eaves as a secondary system, with no effect on sealing or drainage
- Ideal for safety related refurbishments of continuous rooflights (VARIO-NORM, VARIO-THERM)
- fall-through protection (in eaves area) tested in accordance with GS-BAU-18:2015-02
- compatible with the LB-DDS flap protection system
- overall protection at the sides with ventilation and SHEV flaps
- · optional powder coating in standard RAL colours

## Dynamic fall-through protection system LB-DDS for continuous rooflight flaps

- retrofittable fall-through protection for continuous rooflight flaps to protect against falling accidents
  (e.g. during maintenance work on the SHEV device)
- fall-through protection tested in accordance with GS-BAU-18:2015-02 and DGUV test certificate
- special design ensures absorption of drop energy

Continuous rooflight with SHEV full flap permanently and fully effective protection ensured by VARIO-SAFEGUARD and LB-DDS

Continuous rooflight with SHEV lateral flap permanently and fully effective protection ensured by VARIO-SAFEGUARD and LB-DDS