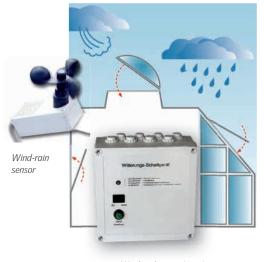

#### Wind and rain automatic (W+RE B/4)

### Weather switching device for ventilation systems

- · adjustable wind speed
- change between automatic or hand operation
- optical display of the operating status
- short-term ventilation during rain
- central closing function
- designed for four ventilation groups
- optionally expandable
- combinable with SHEV systems

#### Wind-rain sensor

optional mounting accessories for

- wall mounting
- ceiling mounting
- the installation of continuous rooflights

Wind and rain automatic Better protection in case of wind and rain