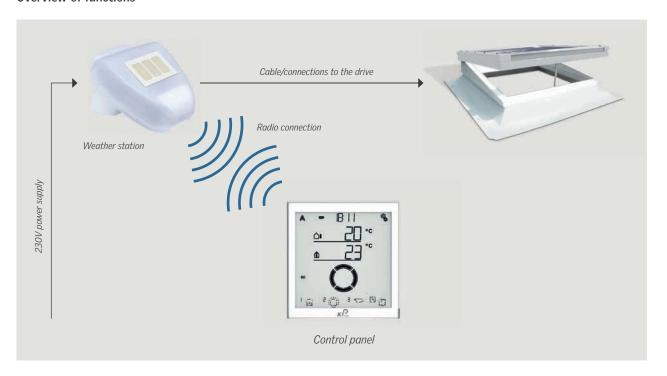

#### Overview of functions

## Wind and rain automatic for office, municipal and residential buildings

- external 230V weather station (sensor unit)
- collects information on wind speed, precipitation, outdoor temperatures and brightness, and has GPS reception for the date, time and calculation of the sun's position
- 230V drive line power supply
- central operating and control panel with five-inch LCD touchscreen display (up to four centres can be programmable at the weather station) battery-operated (micro USB) radio unit
- collects room temperature information
- 15 radio channels for communication with motor control units for 230V ventilation or shadowing drives or e.g. sources of light, etc.
- 32 radio channels for the integration of sensors (to collect information on humidity, CO<sub>2</sub> content, temperature or radio buttons or hand-held radio remote controls)
- communication between control unit and weather station