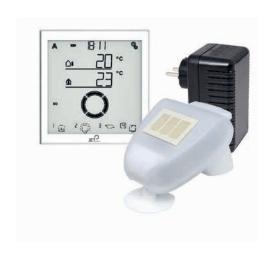

#### **SMARTCONTROL LIGHT**

## Wind and rain automatic for office, municipal and residential buildings

- external 230V weather station (sensor unit)
- collects information on wind speed, precipitation, outdoor temperatures and brightness, and has GPS reception for the date, time and calculation of the sun's position
- 230V drive line power supply
- central operating and control panel with five-inch LCD touchscreen display (up to four centres can be programmable at the weather station) battery-operated (micro USB) radio unit
- collects room temperature information
- 15 radio channels for communication with motor control units for 230V ventilation or shadowing drives or e.g. sources of light, etc.
- 32 radio channels for the integration of sensors (to collect information on humidity, CO<sub>2</sub> content, temperature or radio buttons or hand-held radio remote controls)
- communication between control unit and weather station