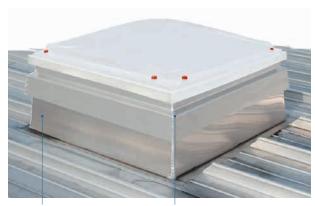

## Metal AK upstand 40 type ISO-THERM AK-AS with dome rooflight TOP-90

Aluminium outer shell welded to the roof covering

Aluminium collar sheets welded in the corners

| Metal AK upstand type ISO-THERM AK-AS<br>order sizes in heights of 40 and 50 cm |           |           |           |
|---------------------------------------------------------------------------------|-----------|-----------|-----------|
| cm x cm                                                                         | cm x cm   | cm x cm   | cm x cm   |
| 90 x 90                                                                         | 120 x 120 | 125 x 250 | 180 x 180 |
| 90 x 120                                                                        | 120 x 150 | 150 x 150 | 180 x 240 |
| 100 x 100                                                                       | 120 x 180 | 150 x 180 | 180 x 250 |
| 100 x 150                                                                       | 120 x 210 | 150 x 210 | 180 x 270 |
| 100 x 200                                                                       | 120 x 240 | 150 x 240 | 200 x 200 |
| 100 x 240                                                                       | 120 x 250 | 150 x 250 | -         |
| 100 x 250                                                                       | 120 x 270 | 150 x 270 | -         |