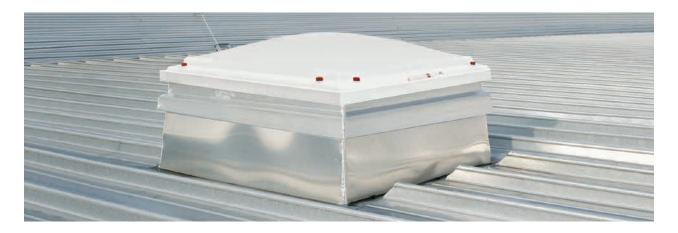

### Metal AK upstand type ISO-THERM AK-AS, assembled on an aluminium standing seam roof