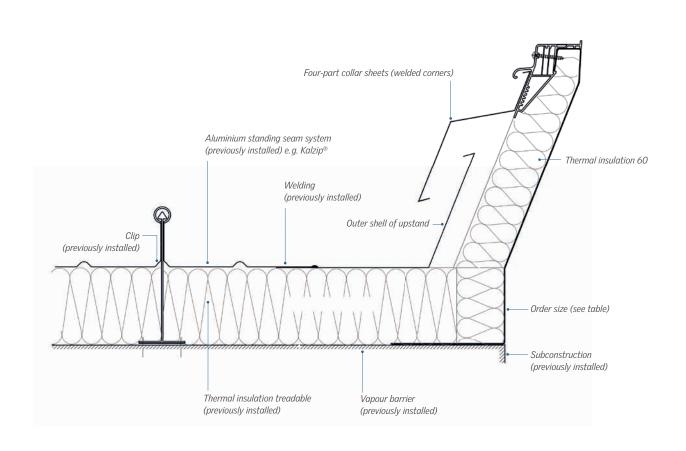

# Metal AK upstand type ISO-THERM AK-AS

For aluminium standing seam roof systems

#### Metal AK upstand type ISO-THERM AK-AS

- specially designed upstand with aluminium sheet connection for fitting in aluminium standing seam roofs
- inner load-bearing shell made of galvanized steel sheet, coated in RAL 9002 (or the RAL colour of your choice)
- thermal insulation between inner and outer shell:60 mm mineral fibre
- thermal transfer coefficient

 $U_{Up,40} = 0.70 \text{W/m}^2 \text{K}$ 

 $U_{Up,50} = 0.66W/m^2K$ 

 $U_{Up,60} = 0.63 W/m^2 K$ 

- upstand heights: 40, 50 or 60 cm
- upstand is delivered ready to be assembled on the roof with the dome rooflight
- outer shell is placed over the upstand and then welded with the roof covering
- opening is completely tight after assembling the four-part collar sheets which are already factory-welded in the corners

#### **Advantages**

- unhindered expansion of the roof covering by seperating the light dome from the outer shell of the upstand
- vapour barrier connects to upstand for fast construction and waterproofing
- thermal bridges applications according to EnEV 2014 (2016)